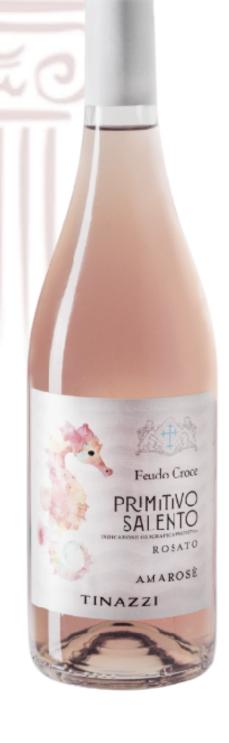

### TINAZZI, FEUDO CROCE, ROSE WINE

#### APPELLATION

Apulia, Italy

VARIETAL COMPOSITON

100% Primitivo

ALCOHOL CONTENT

12.5%

#### TASTING NOTES

Light pink color. The nose is characterized by inviting red berry fruit notes that combine with delicate floral sensations. The palate reveals excellent freshness and sapidity. The sip is agile and gives a pleasant fruity and persistent finish.